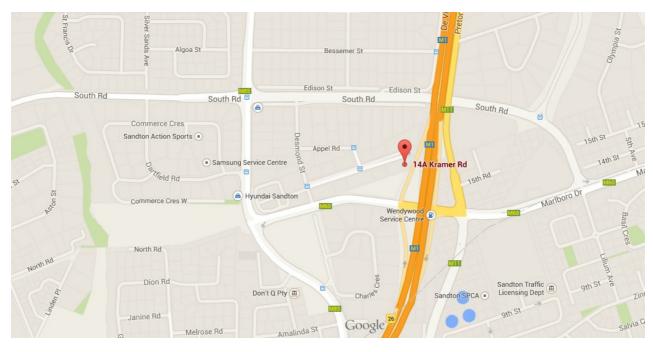

## Levelthree Premium Venue

Marlboro Place, 14a Kramer Road, Kramerville

Directions to levelthree - Marlboro Place, 14A Kramer Road, Kramerville:

From Sandton Drive: Continue on Sandton Drive and cross over Rivonia Road continuing straight when becomes to Katherine Street. Continue under the Grayston Drive bridge. Turn right onto Marlboro Drive. Then first left into Desmond Street. Turn right up Kramer Road (a one-way) and continue up the road, turning right with the road at the top and continuing down once again. A short way after the compulsory turn with the road you will see Marlboro Place on your left. Turn left to enter the premises to locate parking or find parking on the street.

From Rivonia Road: Heading towards Sandton Central on Rivonia Road, turn left onto South Road. Continue down this road and cross over the traffic lights at Bowling Avenue. Turn right at the next set of traffic lights into Desmond Street and go over two speedbumps. Turn left up Kramer Road (a one-way) and continue up the road, turning right with the road at the top and continuing down once again. A short way after the compulsory turn with the road you will see Marlboro Place on your left. Turn left to enter the premises to locate parking or find parking on the street.

From the M1: Take the Marlboro Road offramp and head towards Sandton. Continue straight and turn right into Katherine Street at the traffic lights. Continue over one set of traffic lights and then turn right at the next set into South Road. Turn right at the next set of traffic lights into Desmond Street and continue over two speedbumps. Turn left up Kramer Road (a one-way) and continue up the road, turning right with the road at the top and continuing down once again. A short way after the compulsory turn with the road you will see Marlboro Place on your left. Turn left to enter the premises to locate parking or find parking on the street